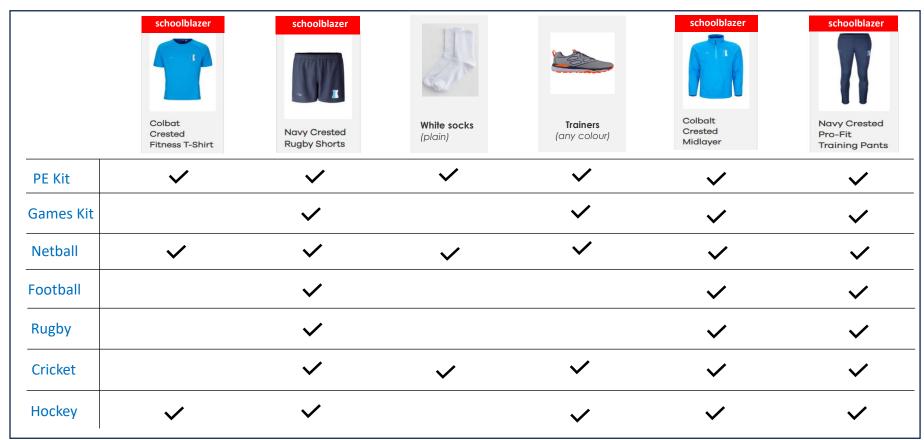

### **Compulsory KIT – Page 1 of 3**

For P.E., Games, Sporting Activities, Training, Clinics & Fixtures

**Compulsory & Optional Items** 

**EWELL CASTLE SENIOR SCHOOL – KEY STAGES 3** (Years 7 to 9) & 4 (Years 10-11)

Compulsory items must be purchased and worn to participate in –

- PE lessons (part of the core curriculum)
- Games (part of the core curriculum)
- Lunchtime activities (optional, open to all, drop in)
- Clinics & Sports scholar training (compulsory and limited to P.E. GCSE / A Level pupils and Sports scholars)
- Team training (by selection only)
- Fixtures (by selection only)

**Optional items** are also available for pupils when participating in Sport and are purchased at each family's discretion.

All **Ewell Castle branded items** are purchased through **School Blazer** (www.schoolblazer.com).