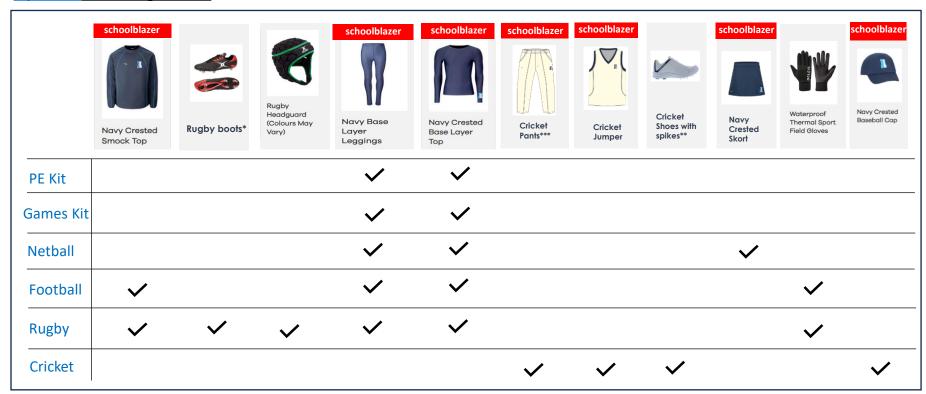

# Optional KIT - Page 3 of 3

#### Note:

<sup>\*</sup>Rugby Boots cannot be worn for Football.

<sup>\*\*</sup> Cricket Shoes preferably white.

<sup>\*\*\*</sup> Pupils playing in School cricket fixtures must wear the School branded white cricket trousers.