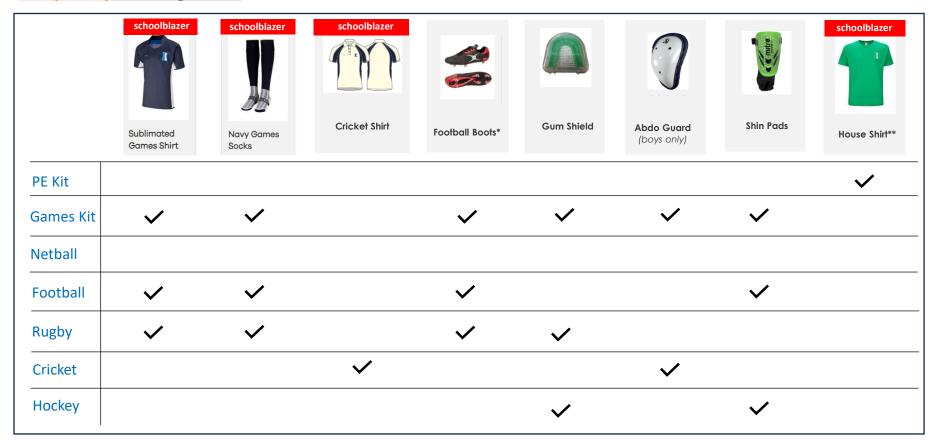

### **Compulsory KIT – Page 2 of 3**

#### Notes:

<sup>\*</sup> Football Boots can be worn for both Football and Rugby.

<sup>\*\*</sup> House Shirts are a different colours for each house: **Arundel, Carisbrooke, Dover, Bodiam**. These are worn on Sports Day and other key dates in the School calendar.