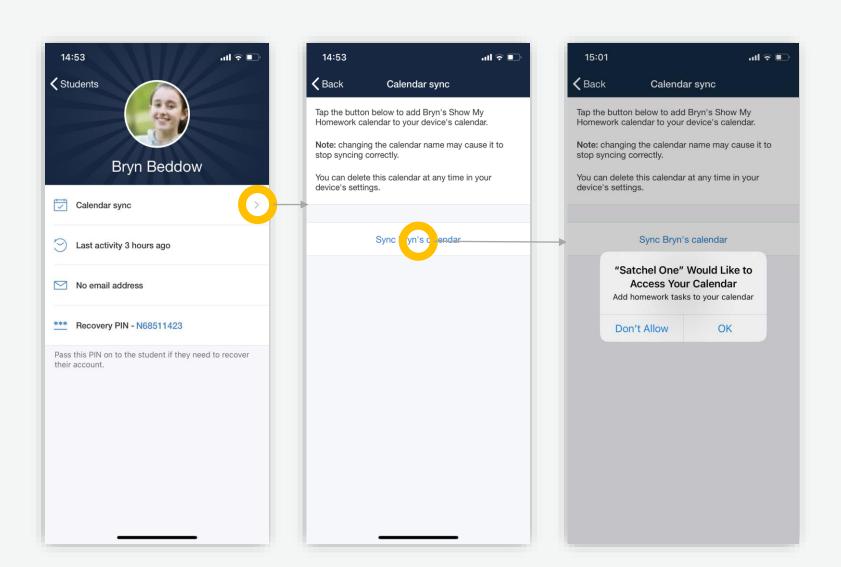

#### Settings

Sync with personal calendar

**Downloading the app** 

Please download the **Satchel One** app to receive push notifications and manage homework on the go!