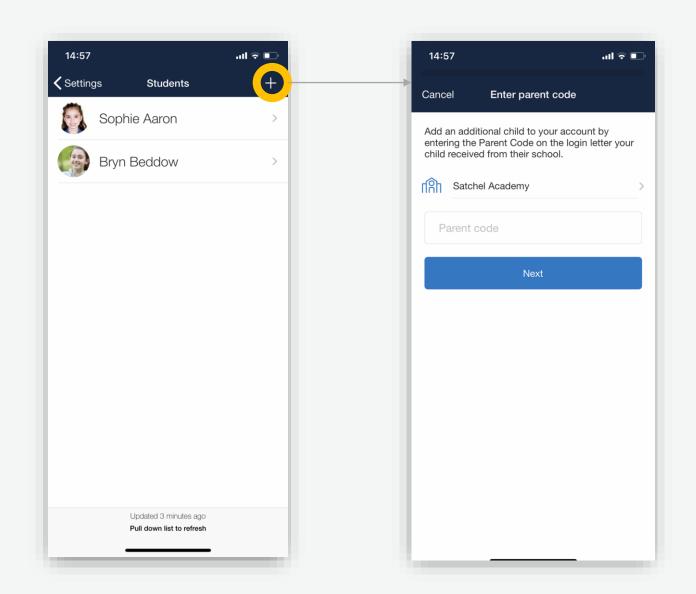

#### **Settings**

Add another student

#### Getting started with your parent code

Open the app and search for your school.

Choose 'I **do not** have an account yet / Log in with PIN or Parent Code'.

Type in the Parent Code that you received from school.