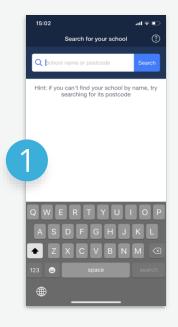

#### Getting started with your parent code

Open the app and search for your school.

Choose 'I **do not** have an account yet / Log in with PIN or Parent Code'.

Type in the Parent Code that you received from school.