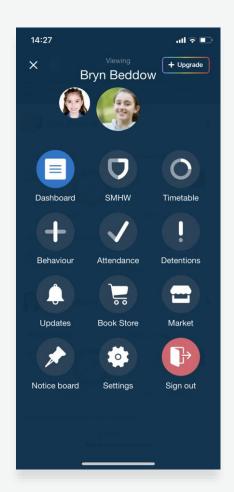

#### Download our FREE app!

- More than one child? No problem!
- See all of their information in one place
- Keep an eye on their personal To-do Lists
- Auto-alerts when homework is given and due

- Click on a task for more details
- All the info you need from teachers
- Relevant links and resources attached
- Support your child's learning with confidence!

- Keep track of recent 'Updates'
- Purchase content in our 'Book Store'
- See offers from education leaders in 'Market'
- Stay notified of events and announcements via 'Noticeboard'

## **Timetables**

- Help your child prepare for the day and week ahead
- View live lesson links for remote learning sessions
- See past, present and future classes

#### **Settings**

Add another student

#### Settings

Sync with personal calendar

**Downloading the app** 

Please download the **Satchel One** app to receive push notifications and manage homework on the go!