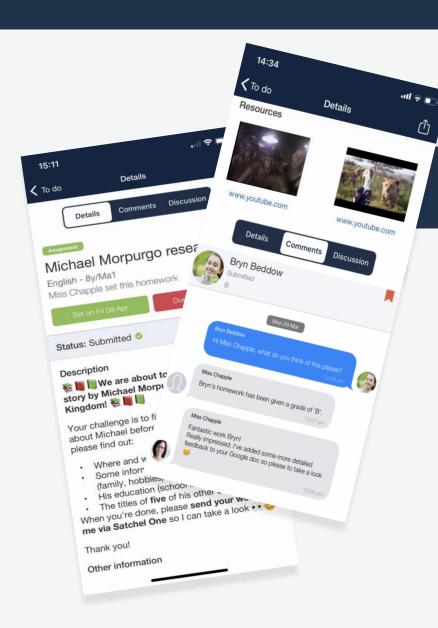

#### Download our FREE app!

- More than one child? No problem!
- See all of their information in one place
- Keep an eye on their personal To-do Lists
- Auto-alerts when homework is given and due

- Click on a task for more details
- All the info you need from teachers
- Relevant links and resources attached
- Support your child's learning with confidence!