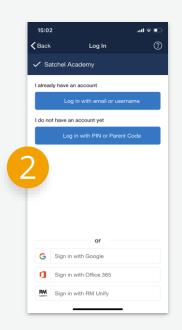

#### Getting started with your parent code

Open the app and search for your school.

Choose 'I **do not** have an account yet / Log in with PIN or Parent Code'.

Type in the Parent Code that you received from school.