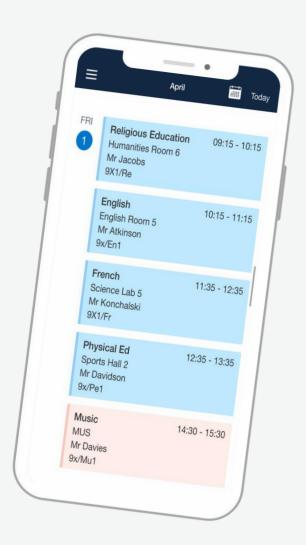

## **Timetables**

- Help your child prepare for the day and week ahead
- View live lesson links for remote learning sessions
- See past, present and future classes