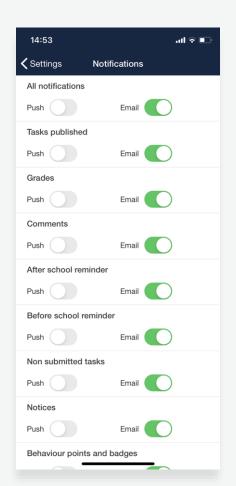

#### Settings

Sync with personal calendar

**Downloading the app** 

Please download the **Satchel One** app to receive push notifications and manage homework on the go!