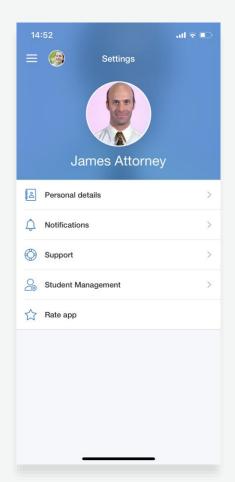

#### Settings

#### **Settings**

Add another student

#### Settings

Sync with personal calendar

**Downloading the app** 

Please download the **Satchel One** app to receive push notifications and manage homework on the go!