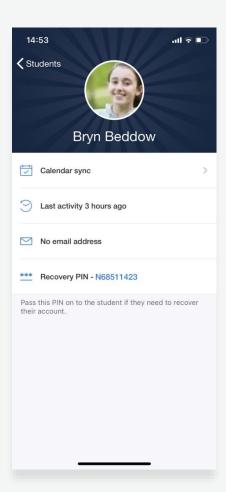

see what they need to do and when they need to do it!

#### Download our FREE app!

- More than one child? No problem!
- See all of their information in one place
- Keep an eye on their personal To-do Lists
- Auto-alerts when homework is given and due







- Click on a task for more details
- All the info you need from teachers
- Relevant links and resources attached
- Support your child's learning with confidence!





- Keep track of recent 'Updates'
- Purchase content in our 'Book Store'
- See offers from education leaders in 'Market'
- Stay notified of events and announcements via 'Noticeboard'



## **Timetables**

- Help your child prepare for the day and week ahead
- View live lesson links for remote learning sessions
- See past, present and future classes



#### Settings











#### **Settings**

Add another student



#### Settings

Sync with personal calendar



**Downloading the app** 







Please download the **Satchel One** app to receive push notifications and manage homework on the go!

#### Getting started with your parent code



Open the app and search for your school.



Choose 'I **do not** have an account yet / Log in with PIN or Parent Code'.



Type in the Parent Code that you received from school.



Press the toggle to confirm that you are the parent / guardian of this child. Choose 'Confirm and continue'.



Fill out your personal details and choose a password.
Choose 'Create account and log in'. Use your email address and new password for future logins!



Unlimited support for teachers, students and their parents from our highly skilled