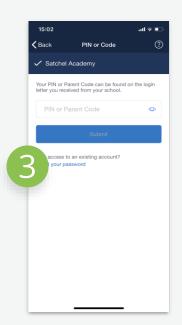

#### Getting started with your parent code

Open the app and search for your school.

Choose 'I **do not** have an account yet / Log in with PIN or Parent Code'.

Type in the Parent Code that you received from school.

Press the toggle to confirm that you are the parent / guardian of this child. Choose 'Confirm and continue'.

Fill out your personal details and choose a password.
Choose 'Create account and log in'. Use your email address and new password for future logins!