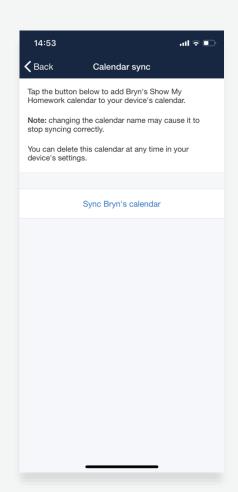

#### Settings

Sync with personal calendar

**Downloading the app** 

Please download the **Satchel One** app to receive push notifications and manage homework on the go!