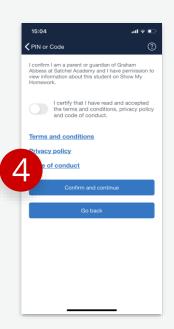

Press the toggle to confirm that you are the parent / guardian of this child. Choose 'Confirm and continue'.

Fill out your personal details and choose a password.
Choose 'Create account and log in'. Use your email address and new password for future logins!