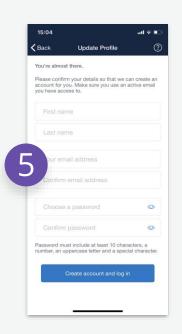

Press the toggle to confirm that you are the parent / guardian of this child. Choose 'Confirm and continue'.

Fill out your personal details and choose a password.
Choose 'Create account and log in'. Use your email address and new password for future logins!