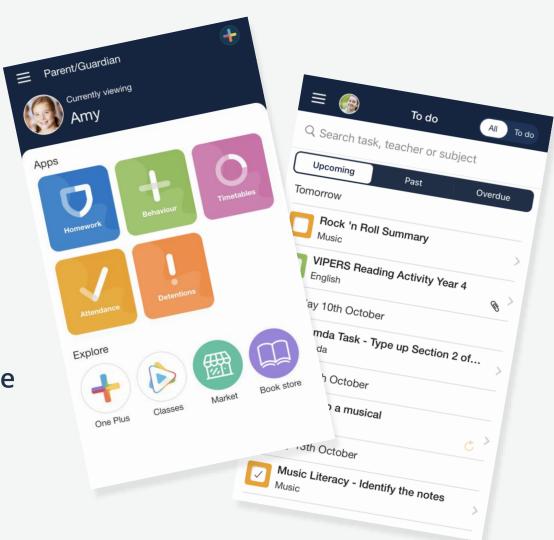

#### Download our FREE app!

- More than one child? No problem!
- See all of their information in one place
- Keep an eye on their personal To-do Lists
- Auto-alerts when homework is given and due

- Click on a task for more details
- All the info you need from teachers
- Relevant links and resources attached
- Support your child's learning with confidence!

- Keep track of recent 'Updates'
- Purchase content in our 'Book Store'
- See offers from education leaders in 'Market'
- Stay notified of events and announcements via 'Noticeboard'

## **Timetables**

- Help your child prepare for the day and week ahead
- View live lesson links for remote learning sessions
- See past, present and future classes